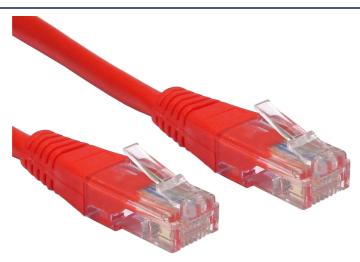

## **Cat5e Patch Cable**

Details correct on: 09/10/2012

| Notification      |                                                                                                                                                                                                                                                           |
|-------------------|-----------------------------------------------------------------------------------------------------------------------------------------------------------------------------------------------------------------------------------------------------------|
| Product Code      | RJ-600-HR                                                                                                                                                                                                                                                 |
| Short Description | 0.25 Mtr red patch cable                                                                                                                                                                                                                                  |
| Full Description  | Category 5e cable is a twisted pair high signal integrity cable type often referred to as Cat5e. Most cables are unshielded, relying on the twisted pair design for noise rejection, some are shielded. Often used in computer networks such as Ethernet. |
| Extra Information | Specification<br>0.25 Metres<br>Red<br>UTP (Unshielded Twisted Pair)<br>CAT5e<br>Moulded<br>Verified for Gigabit Ethernet<br>24AWG x 4P<br>Type CM (UL) CMH E164469-F3<br>ISO/IEC 11801 & EN 50288 & TIA/EIA-568-B.2 3P                                   |