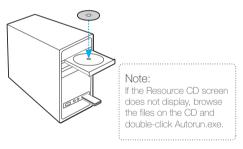

## Install the Software

\* You can also download the driver at www.tp-link.com/en/ if your computer can access the Internet via a wired connection.

Insert the TP-LINK resource CD into the CD-ROM drive. The **Resource CD** screen will pop up automatically.