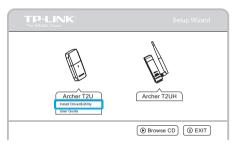

Select the model Archer T2U and click Install Driver and Utility.

The Install Shield Wizard window will appear, Click Next and follow the instructions to finish the installation process.