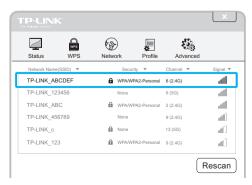

## Join a Wireless Network

Select your target wireless network from the list and click **Connect**. If the network is secure, enter its password. The symbol 🛣 indicates a successful connection.