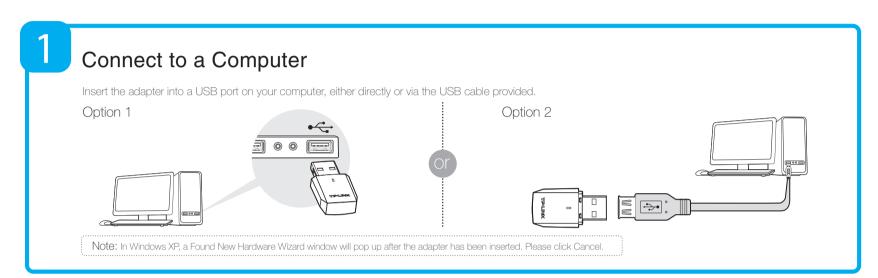

## Quick Installation Guide

AC600 Wireless Dual Band USB Adapter

System requirement:

Windows 8 Windows 7 Windows XP

EAC

For more information, please visit our website: http://www.tp-link.com