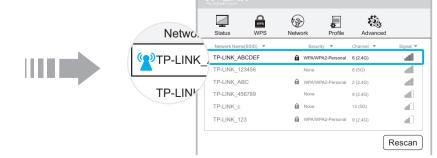

## Join a Wireless Network

Select your target wireless network from the list and click **Connect**. If the network is secure, enter its password. The symbol 🛣 indicates a successful connection.