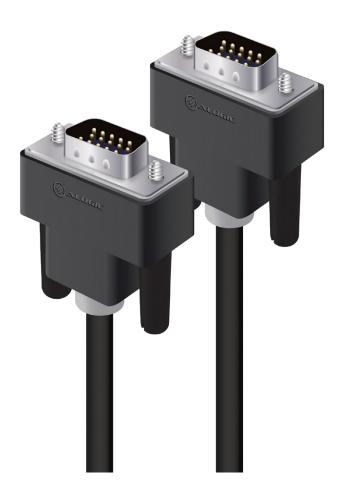

# **Connect a VGA Display**

The ALOGIC VGA Video Cable is perfect for source to display connectivity for in-home desktop or in-wall commercial applications which require video resolutions of up to 1920 X 1200.

### **User Interface**

 Input
 VGA Male x 1

 Output
 VGA Male x 1