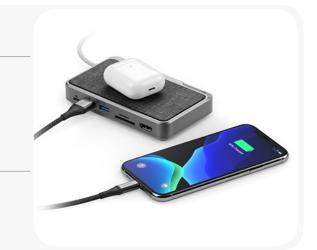

### 3-in-1

All-in-one device – USB-C Dock/ Hub, Power Bank and Wireless Charger

### Power bank

Portable power bank (5000mAh) for keeping your devices charged on-the-go

## Qi wireless charger

Qi wireless charging (5W) for a reduced cable clutter work environment at the desk or on-the-go