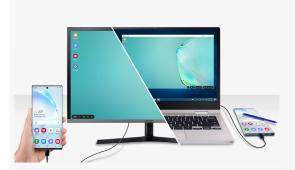

# **USB-C Dock with Power Delivery**

Versatile hub with all essential connectivity options – 4K HDMI, two USB-A ports, SD and micro SD card readers and one USB-C with 60W Power Delivery