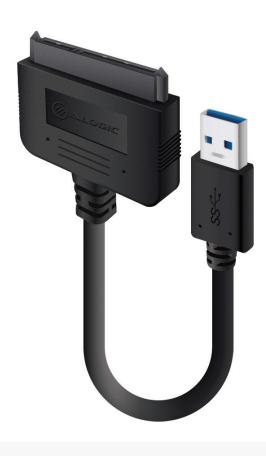

# Connect a 2.5" SATA hard drive or solid state drive to your computer

The U30AS25 USB 3.0 to SATA adapter cable allows you to connect a 2.5" SATA hard drive or solid state drive to your computer through an available USB port providing the easiest way to upgrade the hard drive in your laptop by adding an external SSD via USB 3.0. U3 AS25 supports UASP, allowing for transfer speeds up to 7 % faster than conventional USB 3.0, which enables you to utilise the full potential of your SATA III SSD/HDD when paired with a UASP-enabled host controller

### **User Interface**

Input USB-A Male x 1

Output SATA Data & Power Combo (7+15 pin) Receptacle