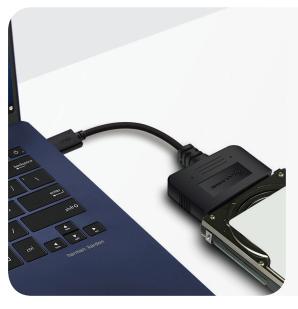

# Connect a 2.5" SATA hard drive or solid state drive to your computer

The U30AS25 USB 3.0 to SATA adapter cable allows you to connect a 2.5" SATA hard drive or solid state drive to your computer through an available USB port providing the easiest way to upgrade the hard drive in your laptop by adding an external SSD via USB 3.0. U3 AS25 supports UASP, allowing for transfer speeds up to 7 % faster than conventional USB 3.0, which enables you to utilise the full potential of your SATA III SSD/HDD when paired with a UASP-enabled host controller