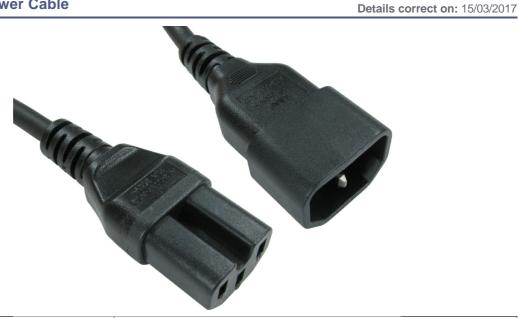

## C14 to C15 Power Cable

| Notification      |                                                                                                                                                                                                                                                                                                                                                                                                                                                                                                                                                          |  |  |
|-------------------|----------------------------------------------------------------------------------------------------------------------------------------------------------------------------------------------------------------------------------------------------------------------------------------------------------------------------------------------------------------------------------------------------------------------------------------------------------------------------------------------------------------------------------------------------------|--|--|
| Product Code      | RB-255-MF1                                                                                                                                                                                                                                                                                                                                                                                                                                                                                                                                               |  |  |
| Short Description | 1m C14 to C15 Power Cable                                                                                                                                                                                                                                                                                                                                                                                                                                                                                                                                |  |  |
| Full Description  | Our C14 – C15 power cables are designed to allow you to connect equipment that has a C16 socket (C15 on cable), such as servers and rack-mount switches to UPS or PDUs with C13 outputs (C14 on cable). The C15 connector, although similar in appearance to the C13 has a higher temperature rating of 170 degrees rather than 70 degrees. You can tell the difference between a C13 and a C15 connector by the notch in the connector; this means a C15 plug will work with a C14 and a C16 socket. A C13 plug however will only work in a C14 socket. |  |  |
| Extra Information | Specifications IEC C14 to IEC C15 3G 0.75mm Cable (H05RR-F) Length: 1mtr Rubberized Power Cable  Standards VDE Approved C14 Connector VDE Approved C15 Connector VDE Approved C14 Cable                                                                                                                                                                                                                                                                                                                                                                  |  |  |