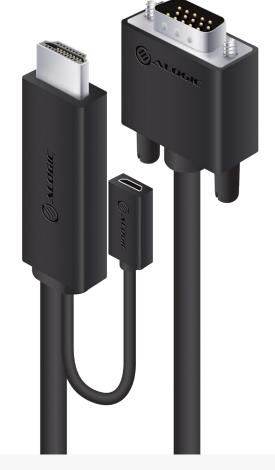

#### Part no. HDVG-MM-XX

Full HD Video

**HDMI** 

VGA

| Part no    | Length |
|------------|--------|
| HDVG-MM-01 | 1m     |
| HDVG-MM-02 | 2m     |
| HDVG-MM-03 | 3m     |

Connect a HDMI enabled source to a VGA display. Micro USB female port for (optional) external power supply when needed.

## **User Interface**

Input HDMI Male Plug x 1, Micro USB

Female Port x 1

Output VGA Male Plug x 1