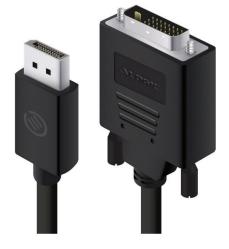

## DisplayPort ▶ DVI

### Cable

Part no. ELDPDV-XX

Full HD Video

Display Port

DV

| Part no   | Colo |
|-----------|------|
| ELDPDV-01 | 1m   |
| ELDPDV-02 | 2m   |

#### **User Interface**

Input

DisplayPort Male X 1

DVI Male X 1