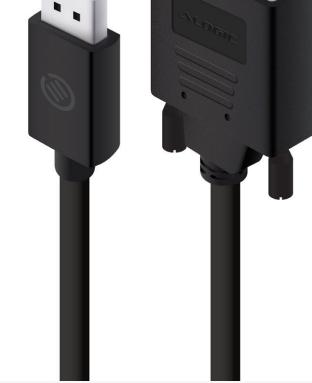

## DisplayPort ▶ DVI

### Cable

Part no. ELDPDV-XX

Full HD Video

Display Port

DV

| Part no   | Colo |
|-----------|------|
| ELDPDV-01 | 1m   |
| ELDPDV-02 | 2m   |

#### **User Interface**

Input

DisplayPort Male X 1

DVI Male X 1