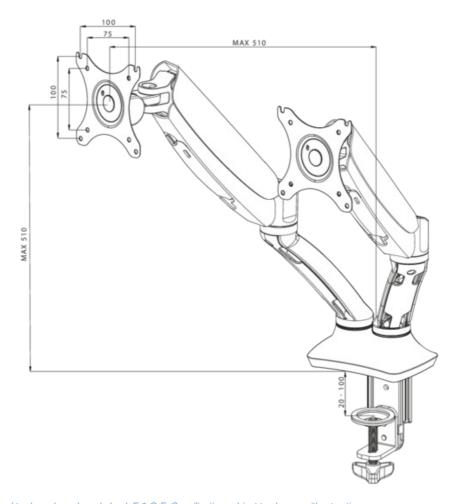

## 1.

| TYPE              | gas spring desk mount for desktop monitor |
|-------------------|-------------------------------------------|
| NUMBER OF SCREENS | 2                                         |
| SCREEN SIZE       | 10" - 27"                                 |
| HEIGHT ADJUSTMENT | 0 - 399 mm                                |
| SCREEN ROTATION   | PIVOT 90°                                 |
| TILT              | -85° - 15°                                |
| SWIVEL            | 360°                                      |
| MAX WEIGHT        | 5 kg                                      |
| MIN WEIGHT        | 1.5 kg                                    |
| VESA MINIMUM      | 75 x 75 mm                                |
| VESA MAXIMUM      | 100 x 100 mm                              |
| COLOUR            | Black                                     |