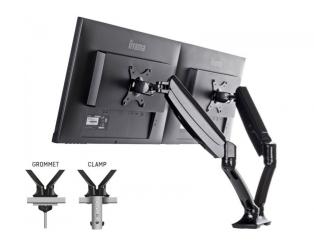

## Sleek and stylish dual gas spring arm

The iiyama DS3002C-B1 is a desk mount (grommet or clamp) for two flat screens up to 27". Using the arm you save space on your desk and thanks to the cable management system it is easier to keep your workplace tidy. But what is more important, offering broad adjustment capabilities including tilt, swivel, height and rotation, the dual gas spring arm makes sure you can easily adjust the position of the screens to your preferences assuring ergonomic body posture.