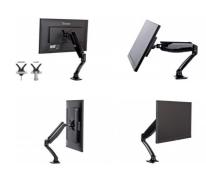

Sleek and stylish single gas spring arm

The iiyama DS3001C-B1 is a desk mount (grommet or clamp) for flat screens up to 27". Using the arm guarantees you gain additional space on your desk and the cable management system helps to keep the workplace tidy. But more importantly, offering broad adjustment capabilities including tilt, swivel, height and rotation, the arm makes sure you can easily adjust the screen position to your preferences assuring ergonomic body posture.

## 1.

| TYPE              | gas spring desk mount for desktop monitor |
|-------------------|-------------------------------------------|
| NUMBER OF SCREENS | Yes                                       |
| DESK MOUNT        | desk clamp or desk grommet                |
| SCREEN SIZE       | 10" - 27"                                 |
| HEIGHT ADJUSTMENT | 0 - 399 mm                                |
| SCREEN ROTATION   | PIVOT 90°                                 |
| TILT              | -85° - 15°                                |
| SWIVEL            | 360°                                      |
| MAX WEIGHT        | 5 kg                                      |
| MIN WEIGHT        | 1.5 kg                                    |
| VESA MINIMUM      | 75 x 75 mm                                |
| VESA MAXIMUM      | 100 x 100 mm                              |
| COLOUR            | Black                                     |