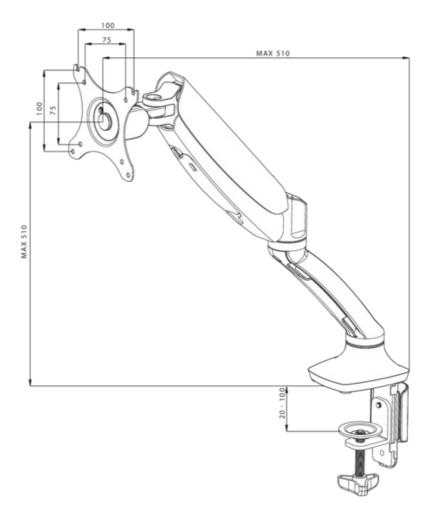

## 1.

| TYPE              | gas spring desk mount for desktop monitor |
|-------------------|-------------------------------------------|
| NUMBER OF SCREENS | Yes                                       |
| DESK MOUNT        | desk clamp or desk grommet                |
| SCREEN SIZE       | 10" - 27"                                 |
| HEIGHT ADJUSTMENT | 0 - 399 mm                                |
| SCREEN ROTATION   | PIVOT 90°                                 |
| TILT              | -85° - 15°                                |
| SWIVEL            | 360°                                      |
| MAX WEIGHT        | 5 kg                                      |
| MIN WEIGHT        | 1.5 kg                                    |
| VESA MINIMUM      | 75 x 75 mm                                |
| VESA MAXIMUM      | 100 x 100 mm                              |
| COLOUR            | Black                                     |