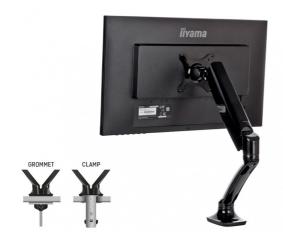

Sleek and stylish single gas spring arm

The iiyama DS3001C-B1 is a desk mount (grommet or clamp) for flat screens up to 27". Using the arm guarantees you gain additional space on your desk and the cable management system helps to keep the workplace tidy. But more importantly, offering broad adjustment capabilities including tilt, swivel, height and rotation, the arm makes sure you can easily adjust the screen position to your preferences assuring ergonomic body posture.

## 1.

| TYPE              | gas spring desk mount for desktop monitor |
|-------------------|-------------------------------------------|
| NUMBER OF SCREENS | Yes                                       |
| DESK MOUNT        | desk clamp or desk grommet                |
| SCREEN SIZE       | 10" - 27"                                 |
| HEIGHT ADJUSTMENT | 0 - 399 mm                                |
| SCREEN ROTATION   | PIVOT 90°                                 |
| TILT              | -85° - 15°                                |
| SWIVEL            | 360°                                      |
| MAX WEIGHT        | 5 kg                                      |
| MIN WEIGHT        | 1.5 kg                                    |
| VESA MINIMUM      | 75 x 75 mm                                |
| VESA MAXIMUM      | 100 x 100 mm                              |
| COLOUR            | Black                                     |