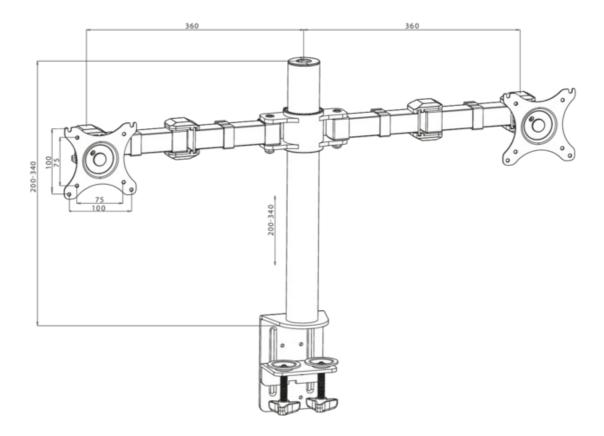

## 1.

| TYPE              | desk mount for desktop monitor |
|-------------------|--------------------------------|
| NUMBER OF SCREENS | 2                              |
| DESK MOUNT        | desk clamp                     |
| SCREEN SIZE       | 10" - 30"                      |
| HEIGHT ADJUSTMENT | 200 - 400 mm                   |
| SCREEN ROTATION   | PIVOT 90°                      |
| TILT              | -85° - 15°                     |
| SWIVEL            | 180°                           |
| MAX WEIGHT        | 10 kg                          |
| VESA MINIMUM      | 75 x 75 mm                     |
| VESA MAXIMUM      | 100 x 100 mm                   |
| COLOUR            | Black                          |
|                   |                                |