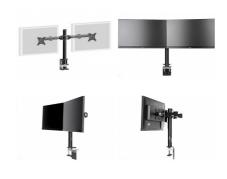

## Simple and functional dual desktop arm

The iiyama DS1002C-B1 is a desk mount (clamp) for two flat screens up to 30". Thanks to the arm you can save space on your desk and the cable management system helps to keep your workplace tidy. Broad adjustment capabilities, including tilt, swivel, height and rotation, the arm offers, allow you to easily adjust the position of the screens to your preferences assuring comfortable and healthy body posture.