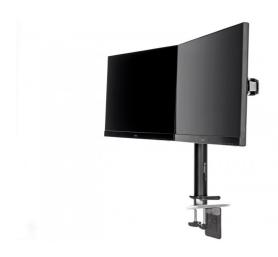

## Simple and functional dual desktop arm

The iiyama DS1002C-B1 is a desk mount (clamp) for two flat screens up to 30". Thanks to the arm you can save space on your desk and the cable management system helps to keep your workplace tidy. Broad adjustment capabilities, including tilt, swivel, height and rotation, the arm offers, allow you to easily adjust the position of the screens to your preferences assuring comfortable and healthy body posture.