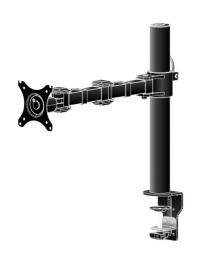

## Simple and functional single desktop arm

The iiyama DS1001C-B1 is a desk mount (grommet or clamp) for flat screens up to 30". Using the arm guarantees you gain additional space on your desk and the cable management system helps to keep the workplace tidy. Broad adjustment capabilities, including tilt, swivel, height and rotation, the arm offers, allow you to easily adjust the position of the screen to your preferences assuring comfortable and healthy body posture.

## 1. SPECIFICATIONS

| TYPE              | desk mount for desktop monitor |
|-------------------|--------------------------------|
| NUMBER OF SCREENS | 1                              |
| DESK MOUNT        | desk clamp or desk grommet     |
| SCREEN SIZE       | 10" - 30"                      |
| HEIGHT ADJUSTMENT | 200 - 400 mm                   |
| SCREEN ROTATION   | PIVOT 90°                      |
| TILT              | -85° - 15°                     |
| SWIVEL            | 180°                           |
| MAX WEIGHT        | 10 kg                          |
| VESA MINIMUM      | 75 x 75 mm                     |
| VESA MAXIMUM      | 100 x 100 mm                   |
| COLOUR            | Black                          |
|                   |                                |