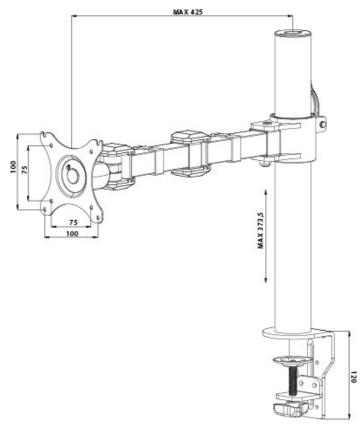

## 1. SPECIFICATIONS

| TYPE              | desk mount for desktop monitor |
|-------------------|--------------------------------|
| NUMBER OF SCREENS | 1                              |
| DESK MOUNT        | desk clamp or desk grommet     |
| SCREEN SIZE       | 10" - 30"                      |
| HEIGHT ADJUSTMENT | 200 - 400 mm                   |
| SCREEN ROTATION   | PIVOT 90°                      |
| TILT              | -85° - 15°                     |
| SWIVEL            | 180°                           |
| MAX WEIGHT        | 10 kg                          |
| VESA MINIMUM      | 75 x 75 mm                     |
| VESA MAXIMUM      | 100 x 100 mm                   |
| COLOUR            | Black                          |
|                   |                                |