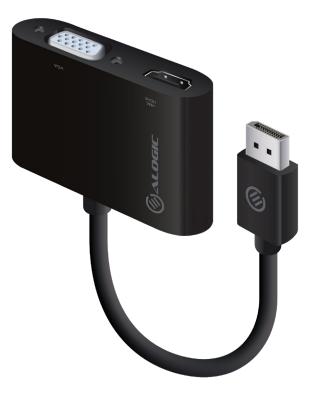

## **Connect a DisplayPort source to a HDMI or VGA Display**

The Alogic DisplayPort to HDMI VGA Adapter is an innovative 2-in-1 solution for connecting a DisplayPort enabled source such as a Laptop or MacBook to a HDMI or VGA enabled Display. Multiple outputs from the adapter ensures compatibility with almost any Projector, Monitor or Display for travel, or BYOD (Bring Your Own Device) applications at the office.

#### **User Interface**

Input Output

DisplayPort Male x 1 VGA Female x 1 HDMI Female x 1